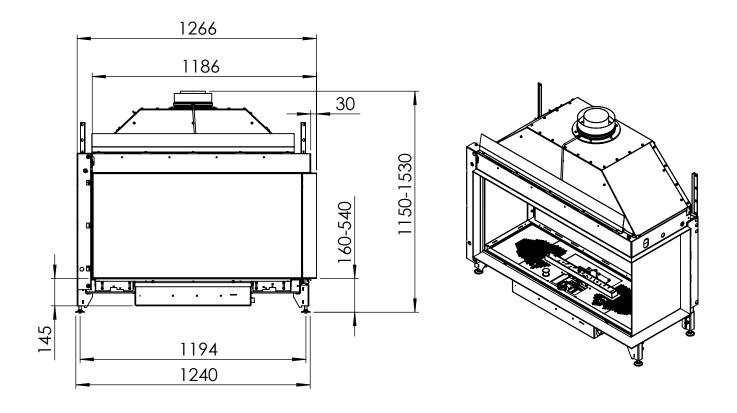

## Gi110/55CR

1266

1109

1240

1273

ىگ

550

| Kalfire | Gi110/75CR |
|---------|------------|
| A(mm)   | 35         |
| B(mm)   | 105        |
| C(mm)   | 375        |
| D(mm)   | 1114       |
| E(mm)   | 50         |

All dimensions in mm. Modifications under reserve.

6-7-2023 sheet 1 / 4

@ All rights reserved. This drawing is sole property of Kal-fire. No part of this drawing may be reproduced, or published, in any form or in any way without prior written permission from Kal-fire.