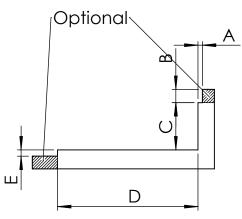

## Gi110/55CR

1266

1109

1240

1273

ىگ

550

| Kalfire | Gi110/75CR |
|---------|------------|
| A(mm)   | 35         |
| B(mm)   | 105        |
| C(mm)   | 375        |
| D(mm)   | 1114       |
| E(mm)   | 50         |

All dimensions in mm. Modifications under reserve.

6-7-2023 sheet 4 / 4

© All rights reserved. This drawing is sole property of Kal-fire. No part of this drawing may be reproduced, or published, in any form or in any way without prior written permission from Kal-fire.