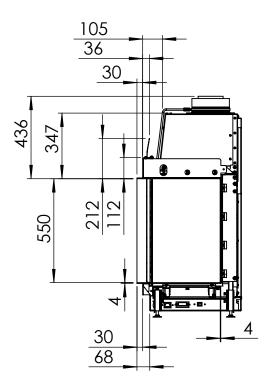

Gi110/55CR

All dimensions in mm. Modifications under reserve.

6-7-2023 sheet 3 / 4

@ All rights reserved. This drawing is sole property of Kal-fire. No part of this drawing may be reproduced, or published, in any form or in any way without prior written permission from Kal-fire.