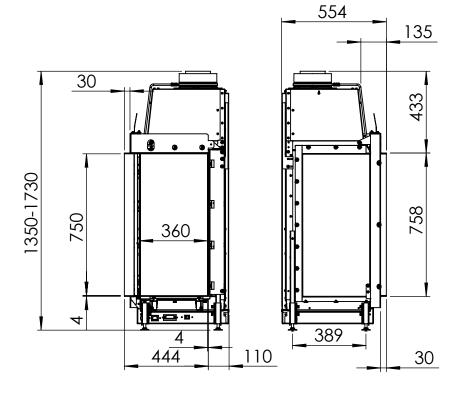

29-6-2023 sheet 1 / 4

All dimensions in mm. Modifications under reserve.

29-6-2023 sheet 2 / 4

All dimensions in mm. Modifications under reserve.

29-6-2023 sheet 3 / 4

© All rights reserved. This drawing is sole property of Kal-fire. No part of this drawing may be reproduced, or published, in any form or in any way without prior written permission from Kal-fire.