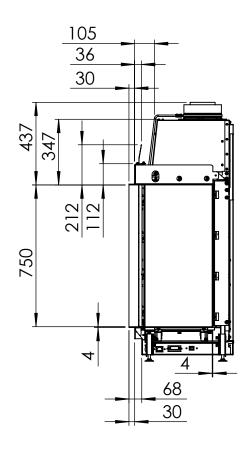

## **KALFIRE**

| Kalfire | Gi110/75CR |
|---------|------------|
| A(mm)   | 35         |
| B(mm)   | 105        |
| C(mm)   | 375        |
| D(mm)   | 1114       |
| E(mm)   | 50         |

All dimensions in mm. Modifications under reserve.

29-6-2023 sheet 1 / 4

All dimensions in mm. Modifications under reserve.

29-6-2023 sheet 2 / 4

All dimensions in mm. Modifications under reserve.

29-6-2023 sheet 3 / 4

© All rights reserved. This drawing is sole property of Kal-fire. No part of this drawing may be reproduced, or published, in any form or in any way without prior written permission from Kal-fire.