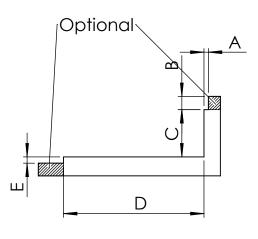

## **KALFIRE**

| Kalfire | Gi110/75CR |
|---------|------------|
| A(mm)   | 35         |
| B(mm)   | 105        |
| C(mm)   | 375        |
| D(mm)   | 1114       |
| E(mm)   | 50         |

All dimensions in mm. Modifications under reserve.