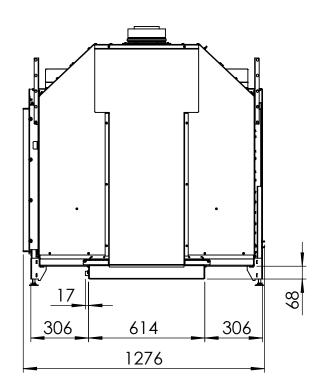

## Gi110/75CR

## **KALFIRE**











| Kalfire | Gi110/75CR |
|---------|------------|
| A(mm)   | 35         |
| B(mm)   | 105        |
| C(mm)   | 375        |
| D(mm)   | 1114       |
| E(mm)   | 50         |

All dimensions in mm. Modifications under reserve.

29-6-2023 sheet 1 / 4









All dimensions in mm. Modifications under reserve.

29-6-2023 sheet 2 / 4











All dimensions in mm. Modifications under reserve.

29-6-2023 sheet 3 / 4

© All rights reserved. This drawing is sole property of Kal-fire. No part of this drawing may be reproduced, or published, in any form or in any way without prior written permission from Kal-fire.







All dimensions in mm. Modifications under reserve.

29-6-2023 sheet 4 / 4