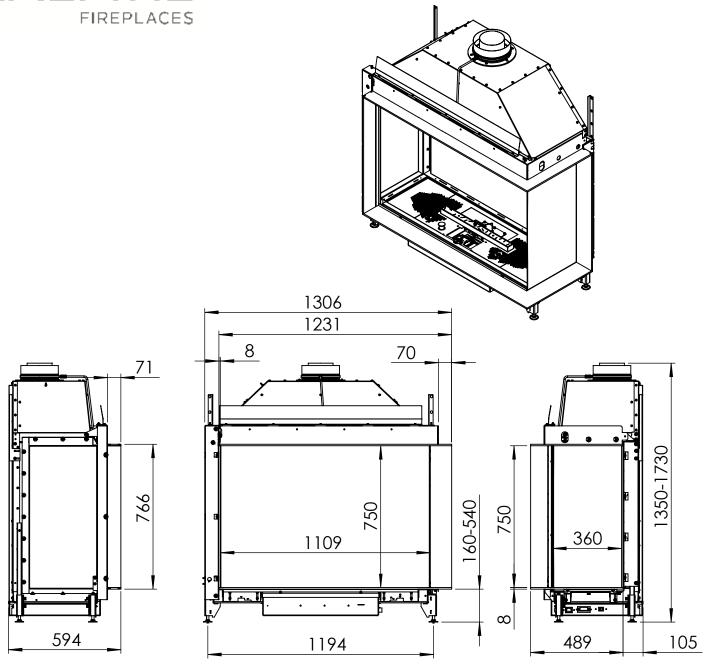

## Gi110/75CR

## **KALFIRE**

| Kalfire | Gi110/75CR |
|---------|------------|
| A(mm)   | 35         |
| B(mm)   | 105        |
| C(mm)   | 375        |
| D(mm)   | 1114       |
| E(mm)   | 50         |

All dimensions in mm. Modifications under reserve.

29-6-2023 sheet 1 / 4

All dimensions in mm. Modifications under reserve.

29-6-2023 sheet 2 / 4

All dimensions in mm. Modifications under reserve.

29-6-2023 sheet 3 / 4

© All rights reserved. This drawing is sole property of Kal-fire. No part of this drawing may be reproduced, or published, in any form or in any way without prior written permission from Kal-fire.