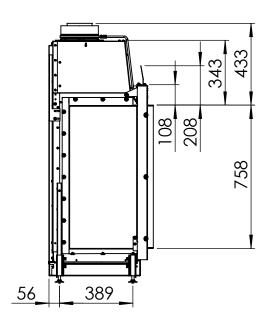

## **KALFIRE**

| Kalfire | Gi110/75CR |
|---------|------------|
| A(mm)   | 35         |
| B(mm)   | 105        |
| C(mm)   | 375        |
| D(mm)   | 1114       |
| E(mm)   | 50         |

All dimensions in mm. Modifications under reserve.

29-6-2023 sheet 1 / 4

All dimensions in mm. Modifications under reserve.

29-6-2023 sheet 2 / 4

All dimensions in mm. Modifications under reserve.

29-6-2023 sheet 3 / 4

© All rights reserved. This drawing is sole property of Kal-fire. No part of this drawing may be reproduced, or published, in any form or in any way without prior written permission from Kal-fire.