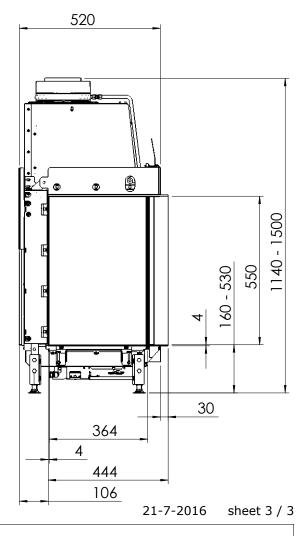

All dimensions in mm. Modifications under reserve.

21-7-2016 sheet 2 / 3

All dimensions in mm. Modifications under reserve.

 $\odot$  All rights reserved. This drawing is sole property of Kal-fire. No part of this drawing may be reproduced, or published, in any form or in any way without prior written permission from Kal-fire.