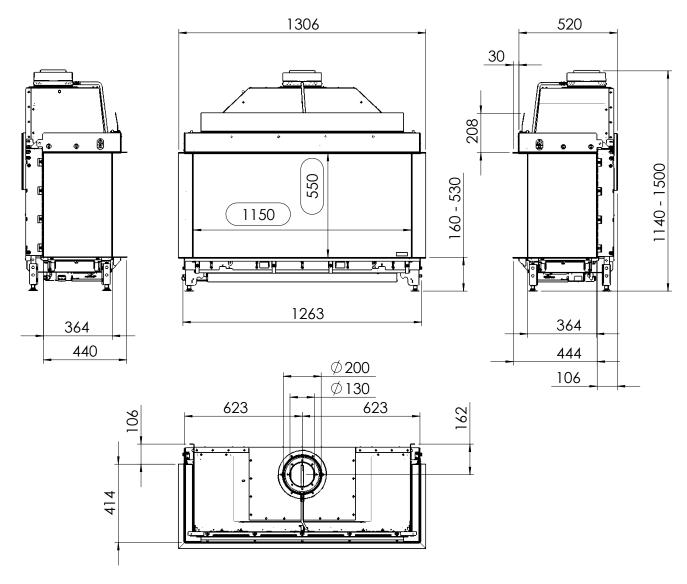

All dimensions in mm. Modifications under reserve.

21-7-2016 sheet 1 / 3

 $\odot$  All rights reserved. This drawing is sole property of Kal-fire. No part of this drawing may be reproduced, or published, in any form or in any way without prior written permission from Kal-fire.

All dimensions in mm. Modifications under reserve.

21-7-2016 sheet 2 / 3

All dimensions in mm. Modifications under reserve.

21-7-2016 sheet 3 / 3

 $\odot$  All rights reserved. This drawing is sole property of Kal-fire. No part of this drawing may be reproduced, or published, in any form or in any way without prior written permission from Kal-fire.