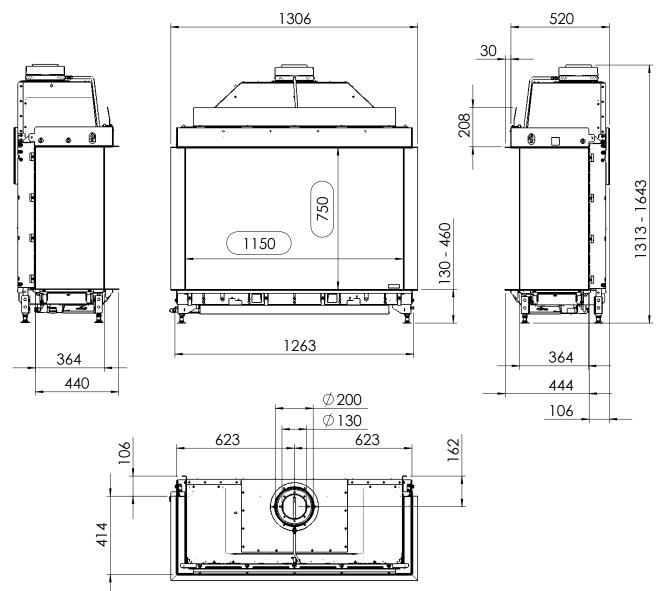

All dimensions in mm. Modifications under reserve.

21-7-2016 sheet 1 / 3

@ All rights reserved. This drawing is sole property of Kal-fire. No part of this drawing may be reproduced, or published, in any form or in any way without prior written permission from Kal-fire.