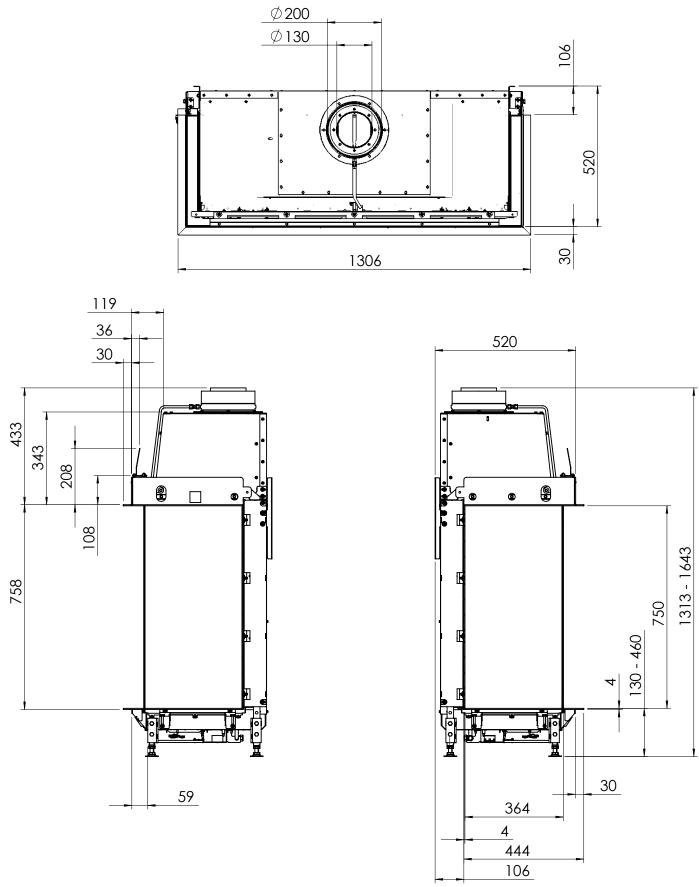

All dimensions in mm. Modifications under reserve.

21-7-2016 sheet 3 / 3

 $\odot$  All rights reserved. This drawing is sole property of Kal-fire. No part of this drawing may be reproduced, or published, in any form or in any way without prior written permission from Kal-fire.