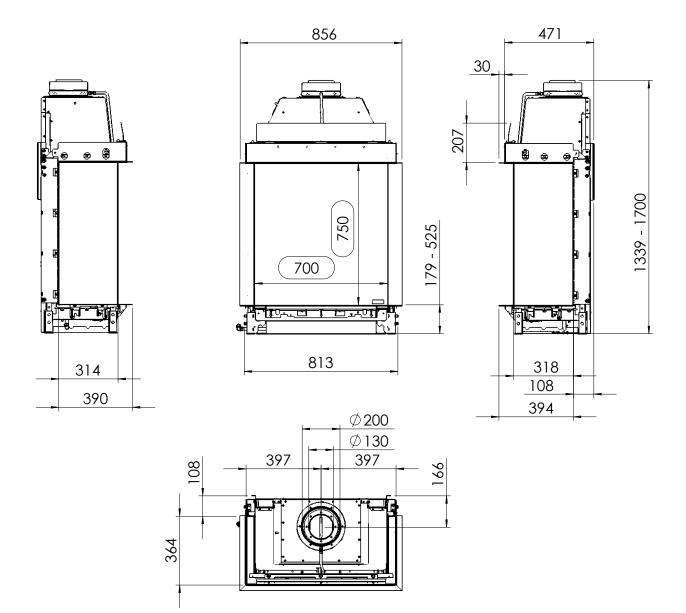

All dimensions in mm. Modifications under reserve.

21-7-2016 sheet 1 / 3

 ${}^{\odot}$  All rights reserved. This drawing is sole property of Kal-fire. No part of this drawing may be reproduced, or published, in any form or in any way without prior written permission from Kal-fire.