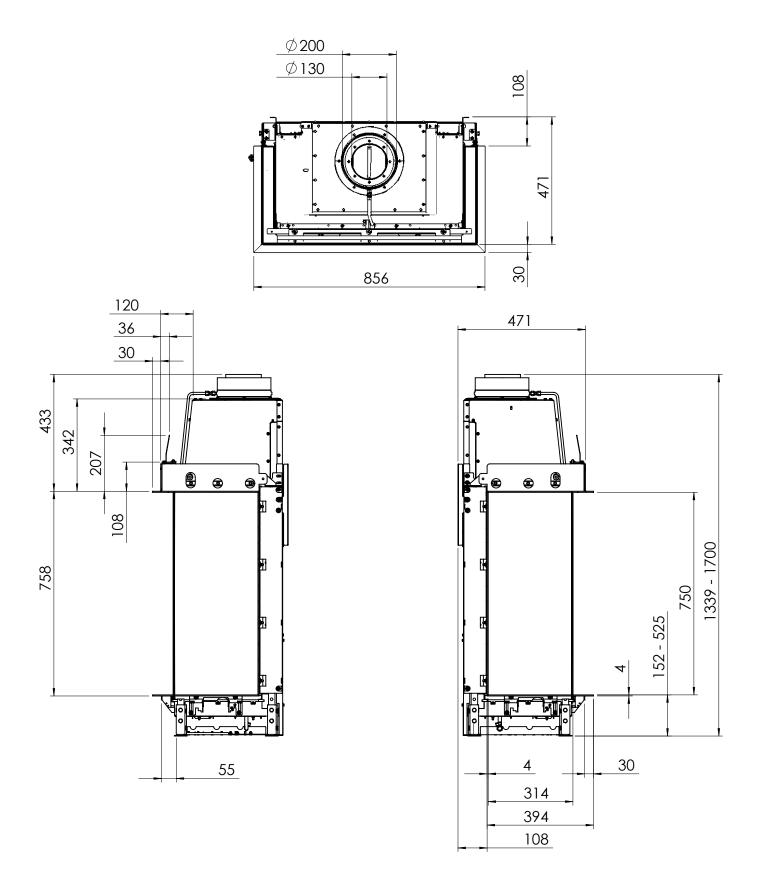

All dimensions in mm. Modifications under reserve.

21-7-2016 sheet 3 / 3

 $\odot$  All rights reserved. This drawing is sole property of Kal-fire. No part of this drawing may be reproduced, or published, in any form or in any way without prior written permission from Kal-fire.