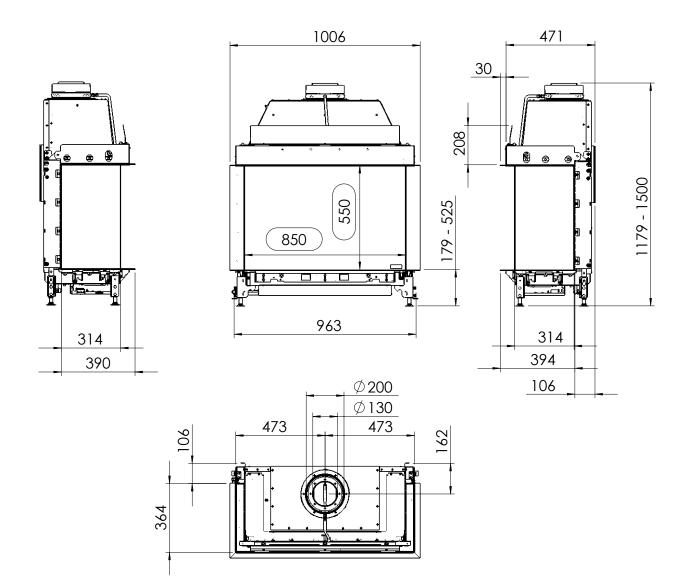

All dimensions in mm. Modifications under reserve.

21-7-2016 sheet 1 / 3

 ${}^{\odot}$  All rights reserved. This drawing is sole property of Kal-fire. No part of this drawing may be reproduced, or published, in any form or in any way without prior written permission from Kal-fire.