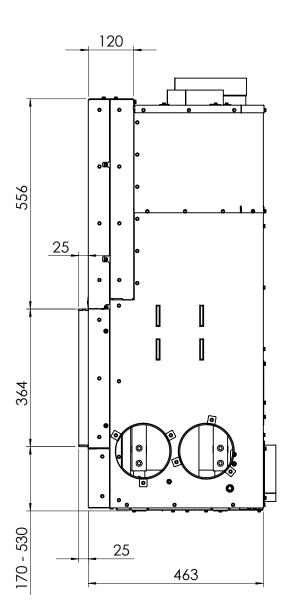

### KALFIRE FIREPLACES

#### W70-33F

All dimensions in mm. Modifications under reserve.

8-8-2016 sheet 5 / 5

 $\odot$  All rights reserved. This drawing is sole property of Kal-fire. No part of this drawing may be reproduced, or published, in any form or in any way without prior written permission from Kal-fire.