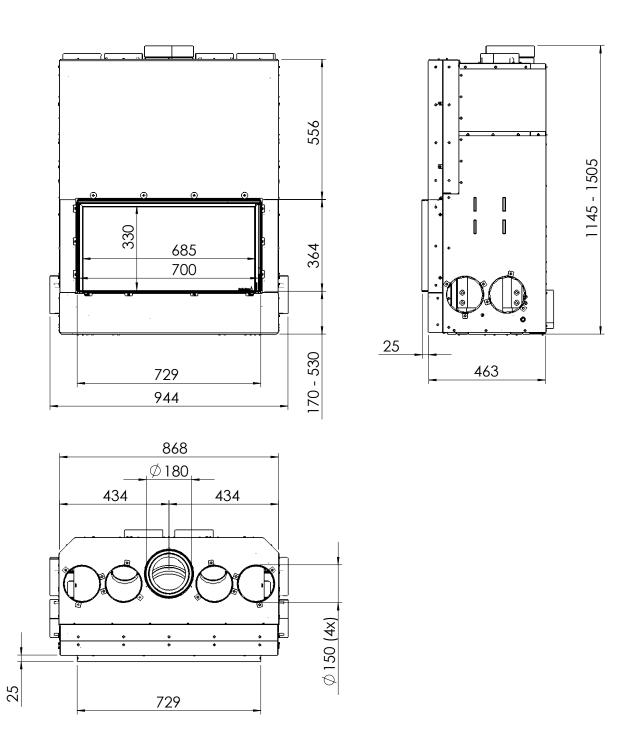

#### W70-33F

# KALFIRE FIREPLACES

All dimensions in mm. Modifications under reserve.

8-8-2016 sheet 2 / 5

 ${\ensuremath{\mathbb C}}$  All rights reserved. This drawing is sole property of Kal-fire. No part of this drawing may be reproduced, or published, in any form or in any way without prior written permission from Kal-fire.