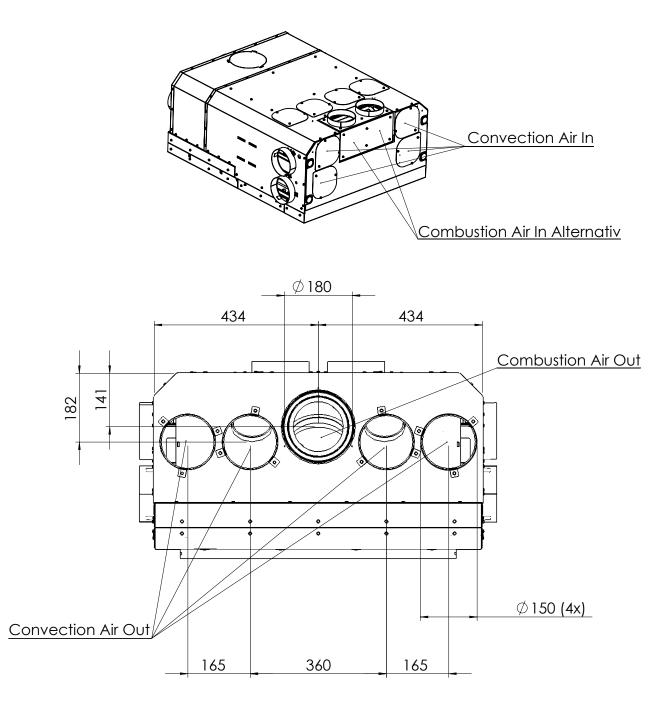

#### W70-33F

# KALFIRE FIREPLACES

All dimensions in mm. Modifications under reserve.

8-8-2016 sheet 2 / 5

 ${\ensuremath{\mathbb C}}$  All rights reserved. This drawing is sole property of Kal-fire. No part of this drawing may be reproduced, or published, in any form or in any way without prior written permission from Kal-fire.

W70-33F

All dimensions in mm. Modifications under reserve.

8-8-2016 sheet 3 / 5

 ${}^{\odot}$  All rights reserved. This drawing is sole property of Kal-fire. No part of this drawing may be reproduced, or published, in any form or in any way without prior written permission from Kal-fire.