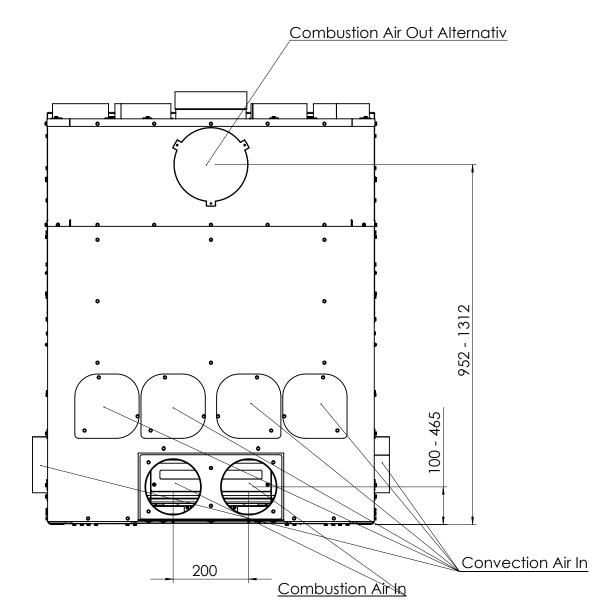

# KALFIRE FIREPLACES

All dimensions in mm. Modifications under reserve.

8-8-2016 sheet 4 / 5

 $\odot$  All rights reserved. This drawing is sole property of Kal-fire. No part of this drawing may be reproduced, or published, in any form or in any way without prior written permission from Kal-fire.

### KALFIRE FIREPLACES

#### W70-33F

All dimensions in mm. Modifications under reserve.

8-8-2016 sheet 5 / 5

 $\odot$  All rights reserved. This drawing is sole property of Kal-fire. No part of this drawing may be reproduced, or published, in any form or in any way without prior written permission from Kal-fire.